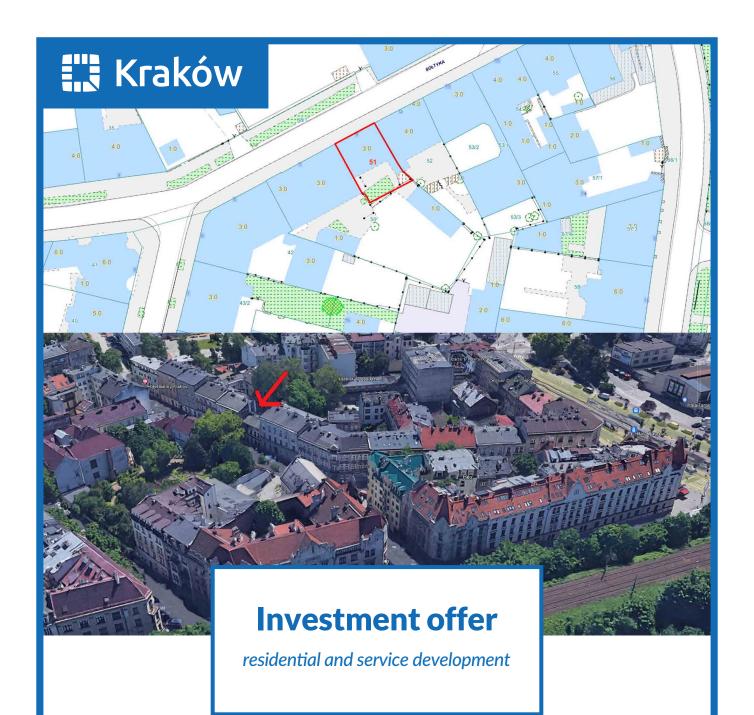

0,0199 ha

Sołtyka 9 St. Kraków – Śródmieście

| Ownership                            | Municipality of Krakow                                                                                                                                                                                                                                                                                                                                                                                                                                                                                                                                                                                                                                                                                                                                                                                                                                                                                                                                                                                                                                                                                                                                                                                                                                                                                                                |
|--------------------------------------|---------------------------------------------------------------------------------------------------------------------------------------------------------------------------------------------------------------------------------------------------------------------------------------------------------------------------------------------------------------------------------------------------------------------------------------------------------------------------------------------------------------------------------------------------------------------------------------------------------------------------------------------------------------------------------------------------------------------------------------------------------------------------------------------------------------------------------------------------------------------------------------------------------------------------------------------------------------------------------------------------------------------------------------------------------------------------------------------------------------------------------------------------------------------------------------------------------------------------------------------------------------------------------------------------------------------------------------|
| Area                                 | 0,0199 ha                                                                                                                                                                                                                                                                                                                                                                                                                                                                                                                                                                                                                                                                                                                                                                                                                                                                                                                                                                                                                                                                                                                                                                                                                                                                                                                             |
| Approximate price of the property    | property valuation in second quarter of 2022                                                                                                                                                                                                                                                                                                                                                                                                                                                                                                                                                                                                                                                                                                                                                                                                                                                                                                                                                                                                                                                                                                                                                                                                                                                                                          |
| Information on the tender            | The planned tender date is the second quarter of 2022                                                                                                                                                                                                                                                                                                                                                                                                                                                                                                                                                                                                                                                                                                                                                                                                                                                                                                                                                                                                                                                                                                                                                                                                                                                                                 |
| Location                             | Plot no 51 precinct 52 Śródmieście, Sołtyka 9 St.                                                                                                                                                                                                                                                                                                                                                                                                                                                                                                                                                                                                                                                                                                                                                                                                                                                                                                                                                                                                                                                                                                                                                                                                                                                                                     |
| Current state                        | The property is built with a two-storey, cellared residential and service building, built in 1890. The building has a usable area of $139.39\mathrm{m}^2$ , consists of 2 flats $(44.6\mathrm{m}^2$ and $31.44\mathrm{m}^2)$ , which are vacant and 2 commercial units $(27.33\mathrm{m}^2$ and $35.41\mathrm{m}^2)$ , which are occupied under the lease agreements concluded for an indefinite period of time. The building does not have a gate to the courtyard. The object needs renovation.                                                                                                                                                                                                                                                                                                                                                                                                                                                                                                                                                                                                                                                                                                                                                                                                                                     |
| Immediate<br>surroundings            | The property is located in the center of Krakow, in Wesoła district, in a close vicinity of Grzegórzecka St., Kopernika St. and an active railroad line. The building in question forms part of the existing quarter development, a compact development on the southern frontage of Soltyka Street, with direct access to it. In the immediate vicinity of the property there are multi-family residential buildings and service establishments.                                                                                                                                                                                                                                                                                                                                                                                                                                                                                                                                                                                                                                                                                                                                                                                                                                                                                      |
| Transport accessibility              | The communication service of the real estate in terms of pedestrian and vehicle traffic takes place via the public road – Soltyka St. It is not possible to enter the property (the facility does not have an exit and a gate to a small internal courtyard).                                                                                                                                                                                                                                                                                                                                                                                                                                                                                                                                                                                                                                                                                                                                                                                                                                                                                                                                                                                                                                                                         |
| Utilities                            | The property is located within the range of technical utilities.                                                                                                                                                                                                                                                                                                                                                                                                                                                                                                                                                                                                                                                                                                                                                                                                                                                                                                                                                                                                                                                                                                                                                                                                                                                                      |
| Proposed<br>development<br>programme | The property is subject to the Local Spatial Development Plan "Wesoła - the area of Kopernika Street". According to the plan, the plot is located within the MW.7 multi-family residential development area. As an additional purpose, service functions are allowed on the first floors of buildings and in buildings not entered in the register of monuments or included in the municipal records of monuments; also in the basement. In terms of the formation of development and land use, is established the minimum ratio of biologically active land: 30%; building intensity index: 0.1 - 3.5; maximum height of buildings: 19 m, but not more than the absolute height of development: 225 m above sea level. The building is under conservation protection and included in the municipal register of monuments.                                                                                                                                                                                                                                                                                                                                                                                                                                                                                                            |
| More details<br>about the area       | The tennement house is not entered in the register of monuments, but is listed in the voivodship and municipal records of monuments and is located in the urban layout of Wesoła, listed in the register of monuments A-650. Covering this area with conservation protection aims to preserve the elements of historical layout and spatial composition of the complex. This means, among others, preservation in an unchanged shape of the plot layout, historically shaped building blocks, squares and streets, their course, width and cross-section, as well as the preservation of building size and the basic height proportions shaping the silhouette of the entire complex. Possible form of designed superstructure should be a continuation of the style in which the building is maintained. In case of introducing a mansard roof, it is not possible to add a full storey to the building. Details will be determined by Voivodship Conservator of Monuments at the stage of conception/building design agreement. To conduct the investment, it is necessary to obtain a proper conservator's permit. Archaeological supervision should be provided during ground works. The property is subject to legal protection under the provisions of the Act on Monument Protection and Care and on the Construction Law Act. |